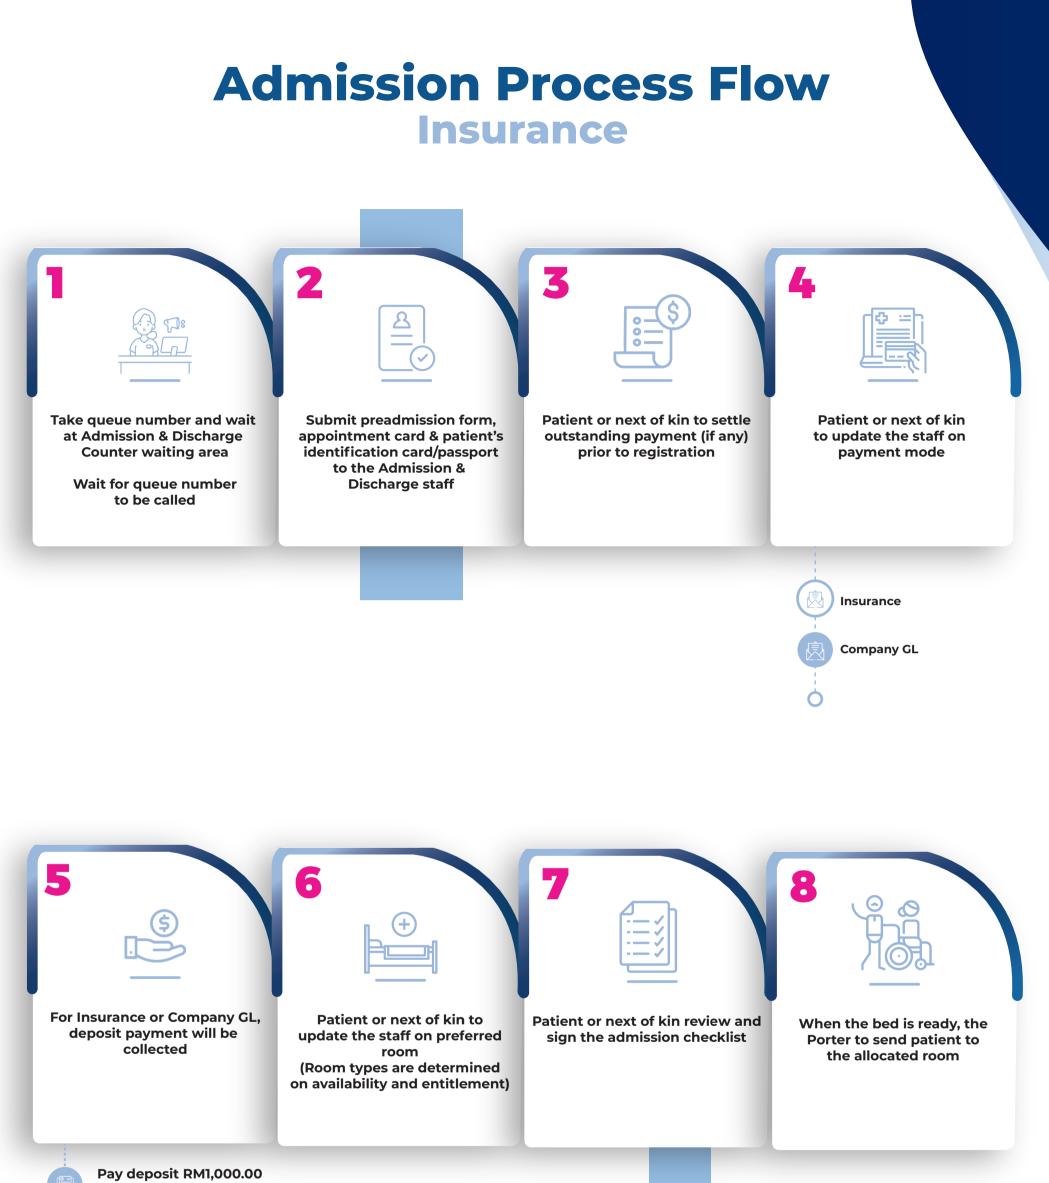

(as per patient's policy, room upgrade & etc.)

Pay 100% of estimated cost of surgery if GL is still pending during registration

Patient whom wishes to return home or leave the premise while waiting to be admitted is required to get consent from their respective consultant. Please inform the Admission Team to obtain necessary approvals.