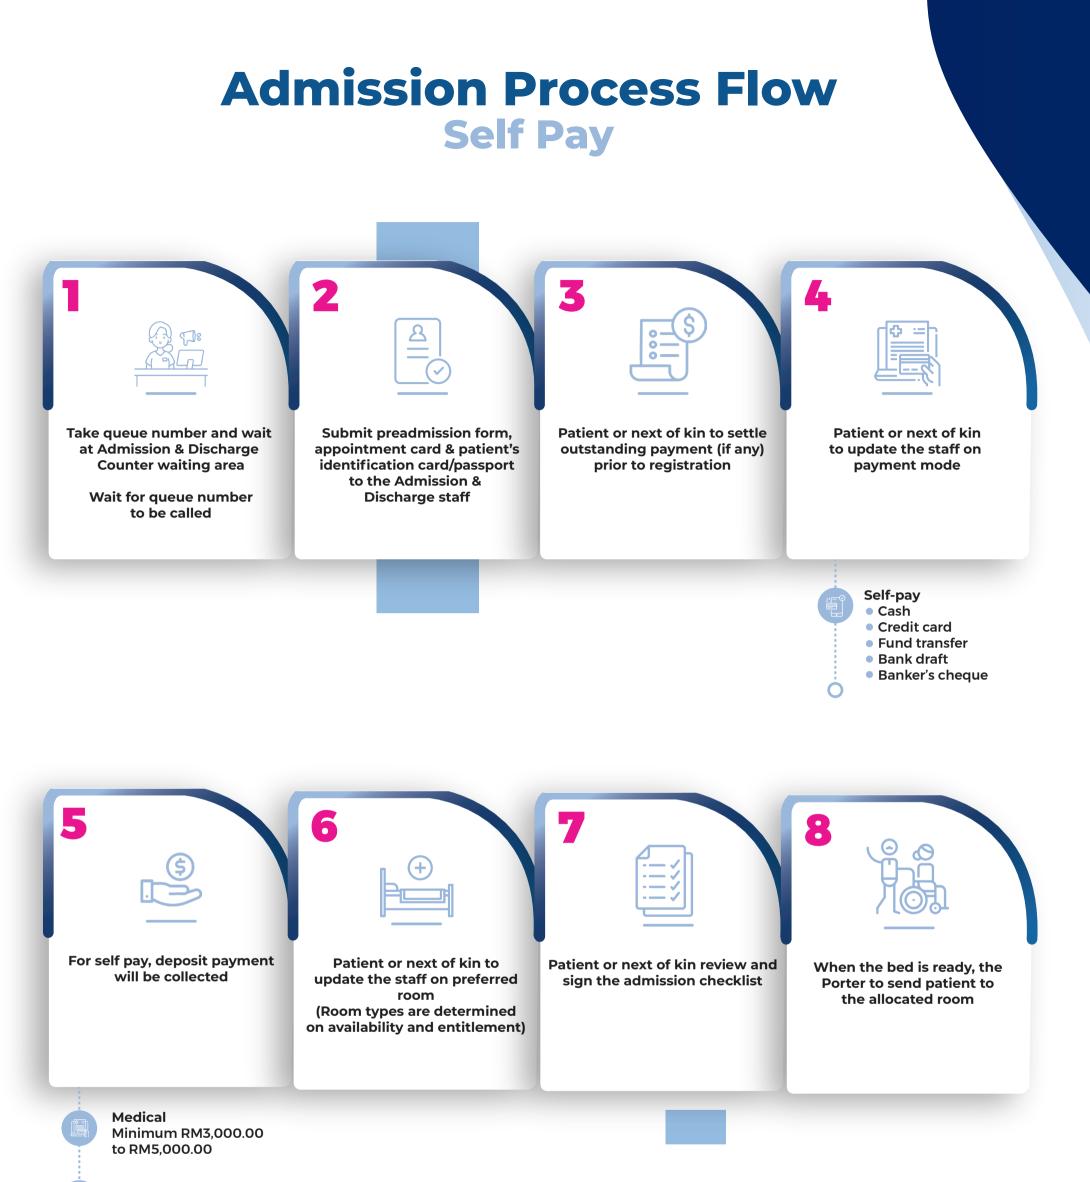

Follow us

(7000000

Surgical

100% from total of estimated cost

O

If bank draft/banker's cheque it should be issued to '**UM Specialist Centre Sdn Bhd**'

Patient whom wishes to return home or leave the premise while waiting to be admitted is required to get consent from their respective consultant. Please inform the Admission Team to obtain necessary approvals.