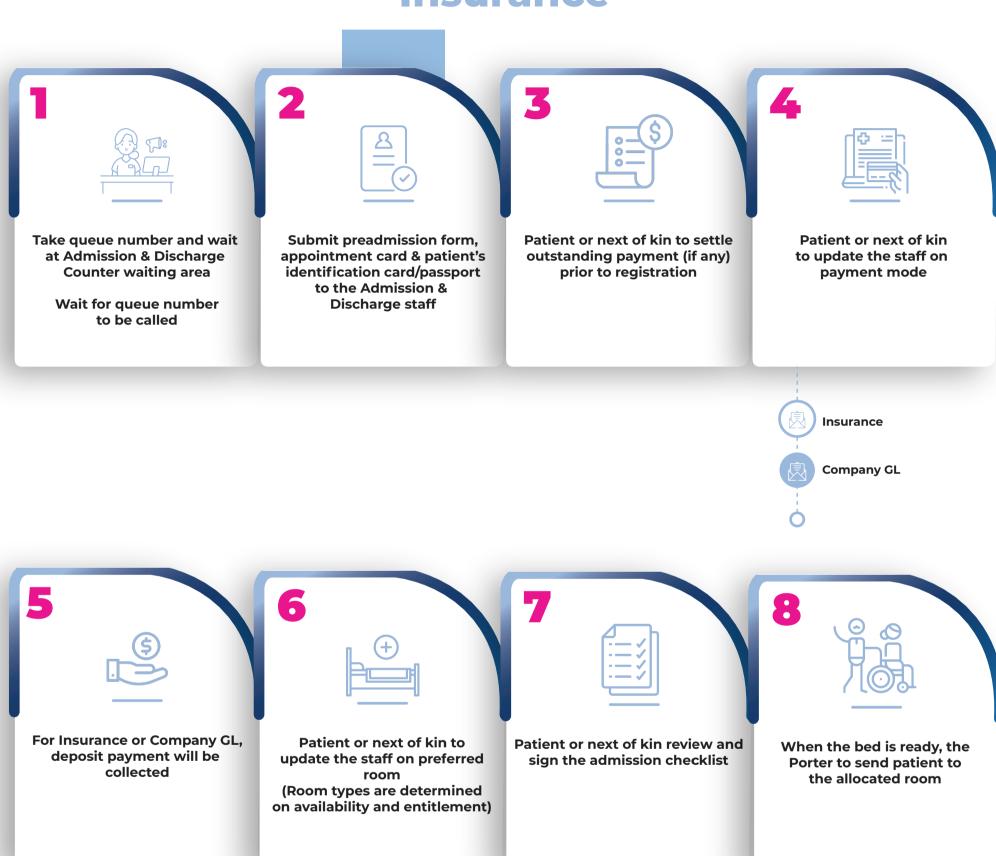

## **Insurance**

Pay deposit RM1,000.00 (as per patient's policy, room upgrade & etc.)

Pay 100% of estimated cost of surgery if GL is still pending during registration

Patient whom wishes to return home or leave the premise while waiting to be admitted is required to get consent from their respective consultant. Please inform the Admission Team to obtain necessary approvals.