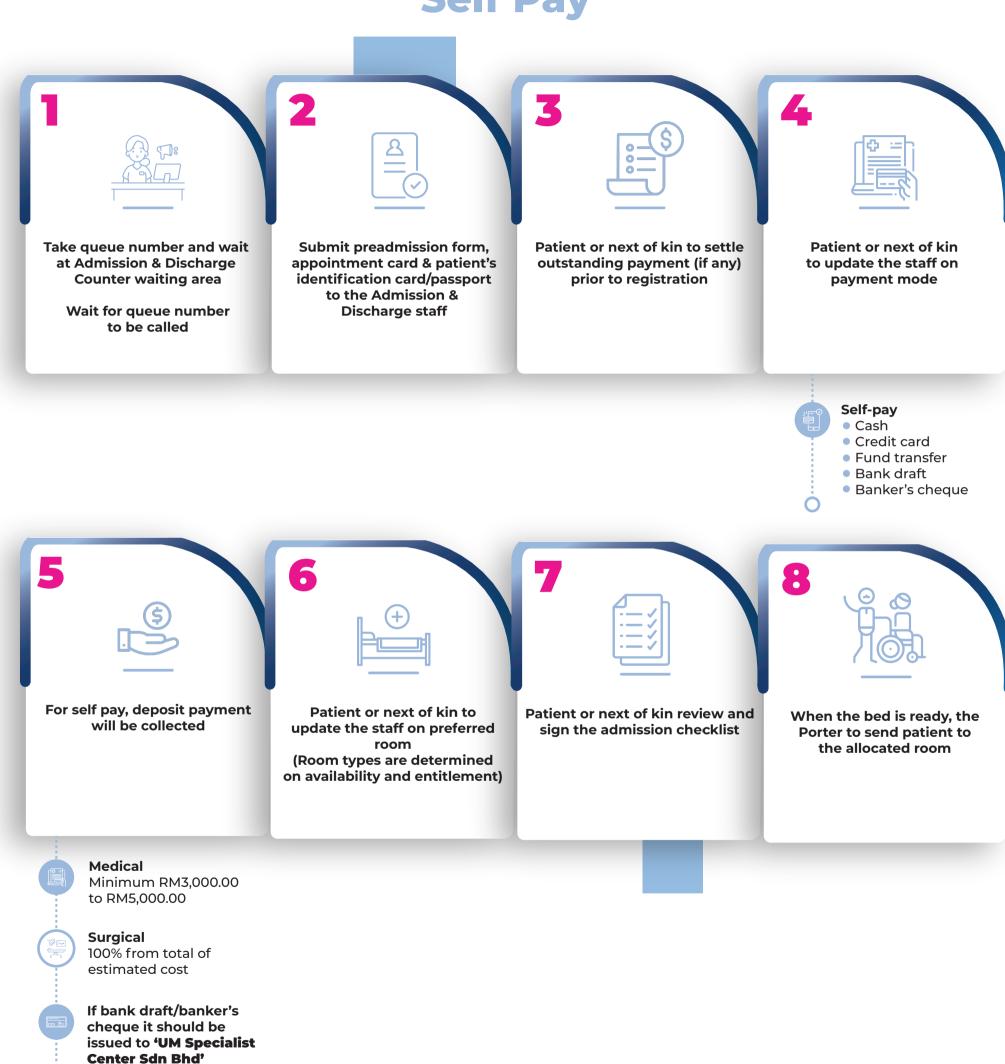

## Admission Process Flow Self Pay

Patient whom wishes to return home or leave the premise while waiting to be admitted is required to get consent from their respective consultant. Please inform the Admission Team to obtain necessary approvals.